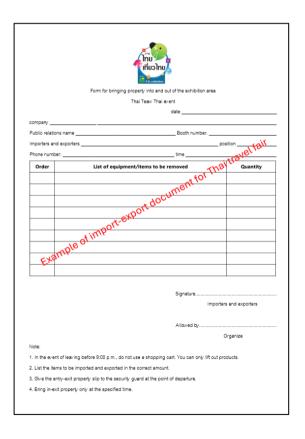

any damage to the exhibition building, including carpets, caused by themselves, their representatives, their responsible officers, or their contractors who are not official contractors, whether intentionally or negligently. Exhibitors who exhibit in a standard booth are responsible for any damage caused by themselves, their representatives, or their responsible officers. If such damage occurs, the official construction contractor of the event will charge the exhibitors incurred by the exhibitors directly.

#### Removing goods or merchandise ahead of time

If the exhibitor wishes to transport the goods or items before dismantling, they should contact the organizer's counter and present the method to the security guard at the exit. Hand carts are not allowed to retrieve goods before 21:00.



#### Demolition of booth structures

On the day of the demolition, exhibitors brought booth decoration equipment, including public relations media such as PP boards, and all types of vinyl signs. Work must be kept out of the store that will be sold out by midnight on June 29, 2025.

If exhibitors do not remove products or decorations, including future boards that decorate the booth, within the specified time, there will be a charge of 3,000 baht. In the event of damage or loss, in any case, exhibitors must be responsible for the costs incurred, including the costs of late dismantling, for which the organizer will not be responsible in any case.

#### Force majeure

In the case of a force majeure event, other than the rules specified in the manual Organizer's decision is considered final.