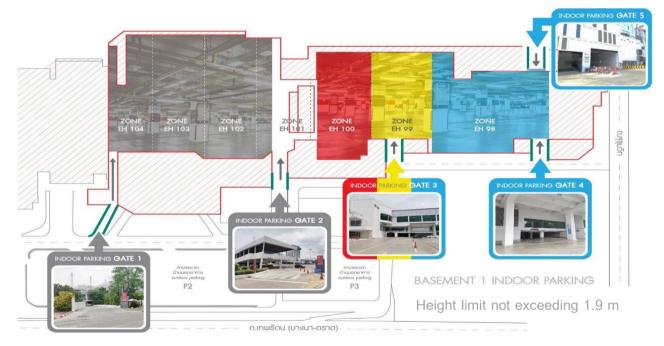

/sup>Can not reset card in any case\*\*\*

#### Rules and Parking Fee of BITEC

#### \*\*\*Indoor parking rules



- 1. Pick up the card at the auto machine before the entrance
- 2. Parking fee is 20 THB/Hrs. (The first 30 min are free.)
- 3. Parking area open 06:00 24:00. (Over time 100 THB/Hrs.)
- 4. Overnight parking is not allowed.
- 5. The lost card will be fined 1,000 THB. Pay at the Business Center (BC or the machine at the exit)

#### \*\*\*Outdoor parking rules



- 1. Pick up the card at the auto machine before the entrance
- 2. Parking fee is 20 THB/Hrs. (The first 3 Hrs are free.)
- 3. Parking area open 06:00 24:00. (Over time 100 THB/Hrs.)
- 4. Overnight parking is not allowed.
- 5. The lost card will be fined 1,000 THB. Pay at the Business Center (BC or the machine at exit)



Route of entrance to the parking lot inside the exhibition building

#### Rules and Regulations in the Exhibition Hall

#### Required Document (Must have)

#### 1. Business License

- 1.1 Hotel and Resort: Hotel Registration License that is valid for at least 2 years from the date of issuance of the license until the day the event starts, issued by the Ministry of the Interior. In case the license expires or is in progress, the receipt issued by the relevant department should be submitted for consideration on its behalf.
- 1.2 Tour and Travel agency: the Travel Agency Business Licence that is valid for at least 2 years from the date of issuance of the license until the day the event starts, issued by the Department of Tourism.
- 1.3 Hotel and Resort + package tour: Must have 2 licenses o