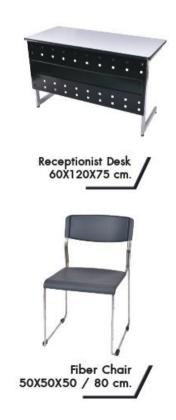

#### Standard Booth & Furniture

Contact Person : Kanidtha Yavanopas

Teleohone No. : 02-229-3416

E-mail : kanidtha.yav@qsncc.com