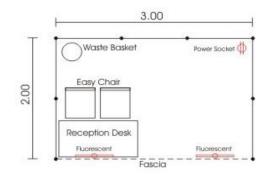

eadline the orga                                                                         | anizer has not yet received | l details about your booth' | s name tag. Your name ta | ag will be created a  | ccording to |  |  |  |  |  |
| the name you registered in th                                                                           | e application using abbre   | viations such as Company    | y = Company Limited = C  | ompany Limited.       |             |  |  |  |  |  |

<u>Please transfer the payment method</u> to the account of P.K. Exhibition Management Co., Ltd.

\*\* Note: If the due date for editing or changing the company name tag has passed. The organizer will charge an additional fee.

#### Example picture of a standard booth, normal size (width) 3.00 x (length) 2.00 meters.















#### Example of the standard booth structure



Standard structure 3.00 x2.00 m



Standard structure (corner)



Standard structure 3.00 x.3.00 m



System size, white wall



Example: Unlabel format



Example: Cancel the label structure. Move the fire to the



#### Special booth decoration contractor form

Please send it back by May 26, 2025.

#### Thai Teaw Thai 74<sup>th</sup> & Thai Teaw Nok #4

26<sup>th</sup>- 29<sup>th</sup> June 2025 BITEC BANGNA (EH 102-103)

| Р                                                                   | Please complete the form and return it to                                                               |  |  |  |  |  |  |  |  |
|---------------------------------------------------------------------|-------------------------------------