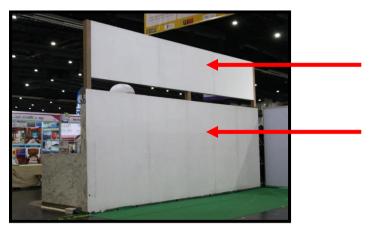

ompletely closed with a wall system or covered with cloth so that the structure or the wires connected cannot be seen. For safety and beauty

If exhibitors do not remove merchandise or decorative equipment, including future boards that decorate the booth, within the specified time. There will be a cost of 3,000 baht (excluding VAT 7%) if there is damage or loss in any case. Exhibitors must be responsible for the expenses incurred. Including expenses for delayed demolition. The organizer will not be responsible in any case.

Example: Closing the back wall of the empty structure where the exhibitors are building their own booths. The back of the booth must be completely closed. In order not to see the wiring behind the booth structure for beauty and safety. As in the example picture below.



Do not put the public relations name or booth number on the back of the structure. Because it may be mistaken for a neighboring booth.

Close the back of the structure completely with cloth, partitions, or painted wooden panels. In order not to see the wiring behind the booth for beauty and safety.











## Thai Teaw Thai 74<sup>th</sup> & Thai Teaw Nok #4 26<sup>th</sup>- 29<sup>th</sup> June 2025 BITEC BANGNA (EH 102-103)

|     | From a list of companies par                                                                                        | Please send it back by                      |                                    |  |  |  |  |  |  |  |  |
|-----|---------------------------------------------------------------------------------------------------------------------|------