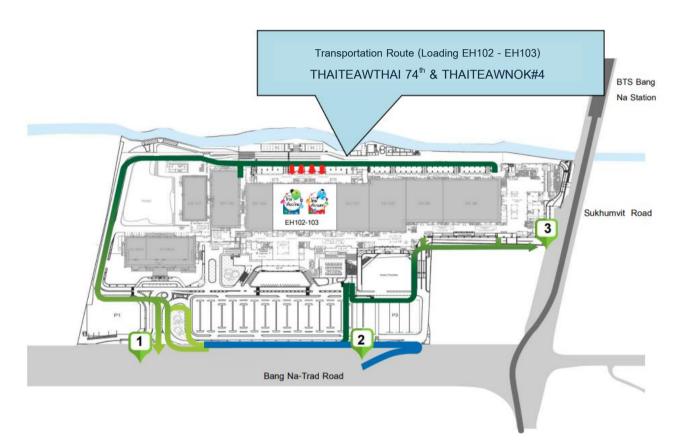

truction and decoration of booths until 24:00. If any exhibitor wishes to carry out construction after the specified time, please inform the organizer before 18:00 each day and pay additional overtime fees at the rate of the BITEC. The overtime fee is calculated as Area size/hour/booth, and must hire 1 security guard to watch over.

- Transporting goods, tools, or any equipment using a power-saving machine or more than 2 people lifting it, only the door in the rear loading area is allowed. The front door of the building is allowed in case of lifting by 1 person only.
- Freight transportation in front of EH 102-103 must use a small wheeled cart that can support a weight not exceeding 250 kilograms or use the services of contractors who have been officially appointed by the organizer only.



#### - Parking Rules (Loading area) Can be move in specified time

| Туре                                        | Time Limit     | Over Time Fee |  |  |  |  |  |
|---------------------------------------------|----------------|---------------|--|--|--|--|--|
| 4-wheel vehicle, Pickup Truck               | Free 1.30 Hrs. | 200 THB/Hrs   |  |  |  |  |  |
| 6-10 wheels truck, Trailer, Container truck | Free 3 Hrs.    | 200 THB/Hrs   |  |  |  |  |  |
| A lost card will be fined 1000 THB          |                |               |  |  |  |  |  |





#### Not allowed to be parked in obstructions along the route or loading point. (Loading Area)

It is strictly prohibited to transport stuff through the front door of the building. The organizer is not responsible for damage or loss of personal p